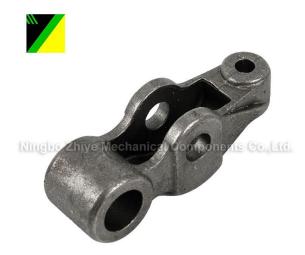

## Alloy Steel Silica Sol Investment Casting Select Lever

Zhiye Mechanical as the professional manufacturer, we would like to provide you high quality Alloy Steel Silica Sol Investment Casting Select Lever. And we will offer you the best after-sale service and timely delivery.

## **Product Description**

Wholesale hot sale Factory Alloy Steel Silica Sol Investment Casting Select Lever with low price. Zhiye Mechanical is Alloy Steel Silica Sol Investment Casting Select Lever manufacturer and supplier in China.

Material: Alloy Steel

FOB Price: US\$0.5-\$9,999/piece

MOQ:200 pieces/item

Supply Capability: 10,000 pieces/Month

Sea Port:Ningbo Seaport

Terms of Payment: T/T 30% in advance, balance 70% before shipment

Technique:Silica Sol Investment Casting

Gross Weight: 0.092KG

Application Area: Automobile

Surface treatment: Anti-rust water

Heat Treatment: Quenching and Tempering