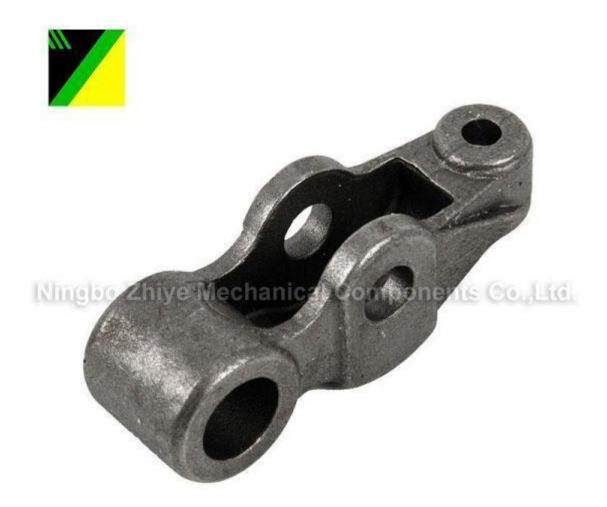

## Alloy Steel Silica Sol Investment Casting Select Lever

Zhiye Mechanical as the professional manufacturer, we would like to provide you high quality Alloy Steel Silica Sol Investment Casting Select Lever. And we will offer you the best after-sale service and timely delivery.

## **Product Description**

Wholesale hot sale Factory Alloy Steel Silica Sol Investment Casting Select Lever with low price. Zhiye Mechanical is Alloy Steel Silica Sol Investment Casting Select Lever manufacturer and supplier in China.

Material: Alloy Steel

FOB Price: US\$0.5-\$9,999/piece

MOQ:200 pieces/item

Supply Capability: 10,000 pieces/Month

Sea Port:Ningbo Seaport

Terms of Payment: T/T 30% in advance, balance 70% before shipment

Technique:Silica Sol Investment Casting

Gross Weight: 0.092KG

Application Area: Automobile

Surface treatment: Anti-rust water

Heat Treatment: Quenching and Tempering