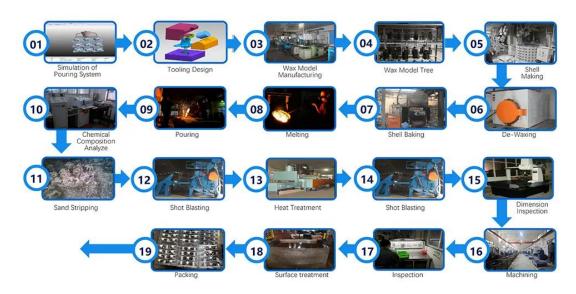

## **Production Process of Silica Sol Casting**

Ningbo Zhiye Mechanical Components Co.,Ltd. Phone:+86-18958238181

E-mail: <a href="mailto:santos@zy-casting.com">santos@zy-casting.com</a>

| Process                       | Silica sol Casting (Green Wax)                                                                                                  |
|-------------------------------|---------------------------------------------------------------------------------------------------------------------------------|
| Mold                          | General Aluminum Mold & Steel Mold                                                                                              |
| Mold Material                 | Middle Temperature Wax                                                                                                          |
| Mold Shell                    | Silica sol, Mullite Sand, Zircon Sand                                                                                           |
| Technology Characteristics    | Suitable for producing small parts. Better precision. Better surface roughness. Can large extent reduce machining.              |
| Tolerance Range               | CT5 to CT6                                                                                                                      |
| Single Weight                 | 0.01kgs to 30kgs                                                                                                                |
| Surface Roughness             | RA6.3                                                                                                                           |
| Casting Material Type         | Carbon Steel, Alloy Steel, Stainless Steel, Ductile Iron.                                                                       |
| Common Material Specification | GB, ASTM,SAE,AISI,DIN,BS,JIS,NF,EN,AAR,ISO                                                                                      |
| Product application field     | Automobile, Engineering Machinery, Railway, Marine,<br>Agricultural<br>Machinery, Mining and other industrial fields            |
| Advantages& disadvantages     | Environmental protection, surface roughness is better than RA6.3, but the price is 1.0-2.0 yuan /KG higher than sodium silicate |