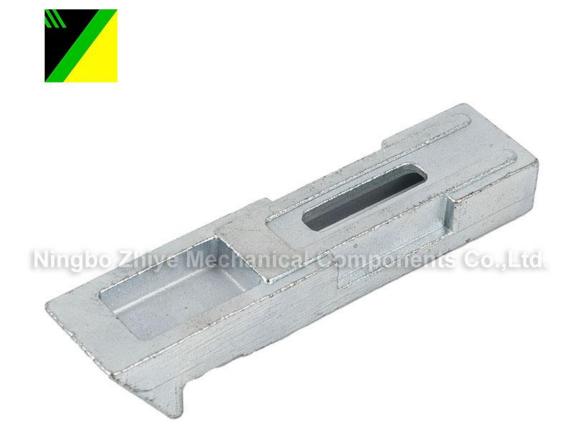

## Carbon Steel Silica Sol Investment Casting Door Lock

Buy Discount Factory Carbon Steel Silica Sol Investment Casting Door Lock made in China. Zhiye Mechanical is Carbon Steel Silica Sol Investment Casting Door Lock manufacturer and supplier in China.

## **Product Description**

Zhiye Mechanical Carbon Steel Silica Sol Investment Casting Door Lock have characteristic design & practical performance & competitive price, for more information on the Carbon Steel Silica Sol Investment Casting Door Lock, please feel free to contact us. Material:25#

Gross Weight: 0.116KG

Application Area: Automobile

Surface treatment:Blue White Zinc Coating

Heat Treatment:Is Fire