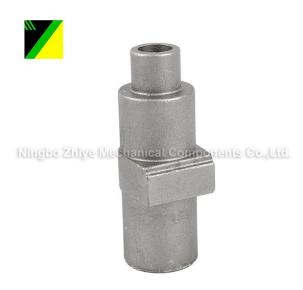

## Carbon Steel Silica Sol Investment Casting Eyepiece Sleeve

Zhiye Mechanical as the professional manufacturer, we would like to provide you Carbon Steel Silica Sol Investment Casting Eyepiece Sleeve. And we will offer you the best after-sale service and timely delivery.

## **Product Description**

Hot sale quality Carbon Steel Silica Sol Investment Casting Eyepiece Sleeve made in China. Zhiye Mechanical is Carbon Steel Silica Sol Investment Casting Eyepiece Sleeve manufacturer and supplier in China.

Material:40# FOB Price:US\$0.5-\$9,999/piece MOQ:200 pieces/item Supply Capability:10,000 pieces/Month Sea Port:Ningbo Seaport Terms of Payment:T/T 30% in advance,balance 70% before shipment Technique:Silica Sol Investment Casting Gross Weight:0.321KG Application Area:Military Use Surface treatment:Anti-Rust Water Heat Treatment:Is Fire