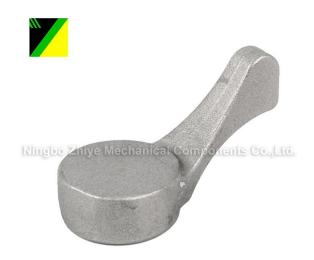

## Carbon Steel Silica Sol Investment Casting Release Handle

China Quality Carbon Steel Silica Sol Investment Casting Release Handle Manufacturers and Suppliers. Zhiye Mechanical is Carbon Steel Silica Sol Investment Casting Release Handle manufacturer and supplier in China.

## **Product Description**

Zhiye Mechanical is China manufacturer & supplier who mainly produces Carbon Steel Silica Sol Investment Casting Release Handle with many years of experience. Hope to build business relationship with you.

Material:40# FOB Price:US\$0.5-\$9,999/piece MOQ:200 pieces/item Supply Capability:10,000 pieces/Month Sea Port:Ningbo Seaport Terms of Payment:T/T 30% in advance,balance 70% before shipment Technique:Silica Sol Investment Casting Gross Weight:0.40KG Application Area:Military Use Surface treatment:Anti-Rust Water Heat Treatment:Is Fire