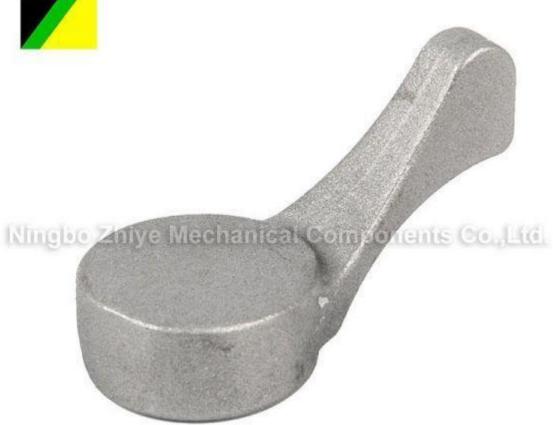

## Carbon Steel Silica Sol Investment Casting Release Handle

China Quality Carbon Steel Silica Sol Investment Casting Release Handle Manufacturers and Suppliers. Zhiye Mechanical is Carbon Steel Silica Sol Investment Casting Release Handle manufacturer and supplier in China.

## **Product Description**

Zhiye Mechanical is China manufacturer & supplier who mainly produces Carbon Steel Silica Sol Investment Casting Release Handle with many years of experience. Hope to build business relationship with you.

Material:40# FOB Price:US\$0.5-\$9,999/piece MOQ:200 pieces/item Supply Capability:10,000 pieces/Month Sea Port:Ningbo Seaport Terms of Payment:T/T 30% in advance,balance 70% before shipment Technique:Silica Sol Investment Casting Gross Weight:0.40KG Application Area:Military Use Surface treatment:Anti-Rust Water Heat Treatment:Is Fire