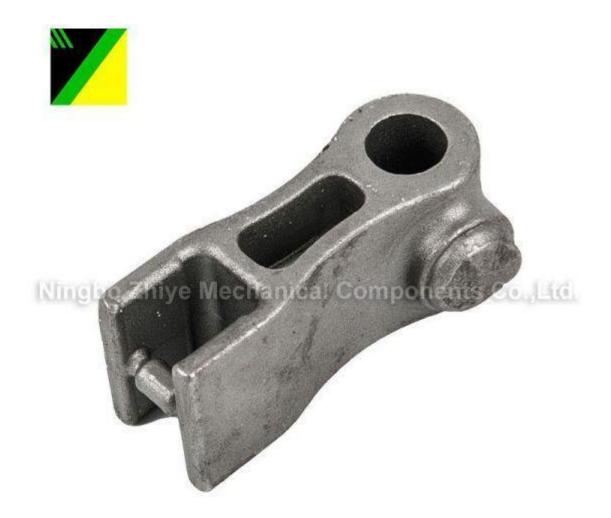

## Carbon Steel Silica Sol Investment Casting Select Lever

Buy Discount Quality Carbon
Steel Silica Sol Investment
Casting Select Lever with Low
Price made in China. Zhiye
Mechanical is Carbon Steel
Silica Sol Investment Casting
Select Lever manufacturer and
supplier in China.

## **Product Description**

With years of experience in production Carbon Steel Silica Sol Investment Casting Select Lever, Zhiye Mechanical can supply a wide range of Carbon Steel Silica Sol Investment Casting Select Lever.

Material:ZG310-570

FOB Price:US\$0.5-\$9,999/piece

MOQ:200 pieces/item

Supply Capability: 10,000 pieces/Month

Sea Port:Ningbo Seaport

Terms of Payment: T/T 30% in advance, balance 70% before shipment

Technique:Silica Sol Investment Casting

Gross Weight: 0.18KG

Application Area: Automobile

Surface treatment: Shot-blasted and Anti-rust water

Heat Treatment: