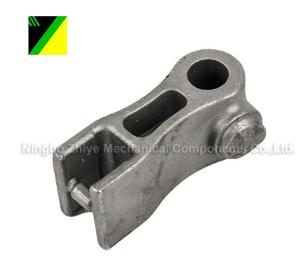

## Carbon Steel Silica Sol Investment Casting Select Lever

Buy Discount Quality Carbon
Steel Silica Sol Investment
Casting Select Lever with Low
Price made in China. Zhiye
Mechanical is Carbon Steel
Silica Sol Investment Casting
Select Lever manufacturer and
supplier in China.

## **Product Description**

With years of experience in production Carbon Steel Silica Sol Investment Casting Select Lever, Zhiye Mechanical can supply a wide range of Carbon Steel Silica Sol Investment Casting Select Lever.

Material:ZG310-570

FOB Price:US\$0.5-\$9,999/piece

MOQ:200 pieces/item

Supply Capability: 10,000 pieces/Month

Sea Port:Ningbo Seaport

Terms of Payment: T/T 30% in advance, balance 70% before shipment

Technique:Silica Sol Investment Casting

Gross Weight: 0.18KG

Application Area: Automobile

Surface treatment: Shot-blasted and Anti-rust water

Heat Treatment: