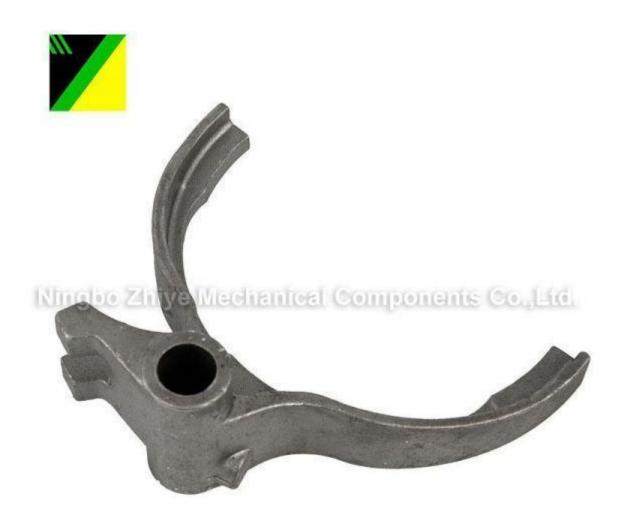

## Carbon Steel Silica Sol Investment Casting Shift Fork

Zhiye Mechanical is a professional leader China Carbon Steel Silica Sol Investment Casting Shift Fork manufacturer with high quality and reasonable price. Welcome to contact us.

## **Product Description**

Wholesale Newest Carbon Steel Silica Sol Investment Casting Shift Fork made in China. Zhiye Mechanical is Carbon Steel Silica Sol Investment Casting Shift Fork manufacturer and supplier in China.

Material:45#

FOB Price: US\$0.5-\$9,999/piece

MOQ:200 pieces/item

Supply Capability: 10,000 pieces/Month

Sea Port:Ningbo Seaport

Terms of Payment: T/T 30% in advance, balance 70% before shipment

Technique:Silica Sol Investment Casting

Gross Weight: 0.317KG

Application Area: Automobile

Surface treatment: Anti-Rust Water

Heat Treatment: Normalizing