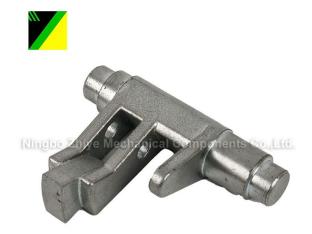

## Carbon Steel Silica Sol Investment Casting Switch Detent

Zhiye Mechanical is a professional leader China Carbon Steel Silica Sol Investment Casting Switch Detent manufacturer with high quality and reasonable price. Welcome to contact us.

## **Product Description**

High quality Carbon Steel Silica Sol Investment Casting Switch Detent can meet many applications, if you need, please get our online timely service about Carbon Steel Silica Sol Investment Casting Switch Detent.

Material:45#

FOB Price:US\$0.5-\$9,999/piece

MOQ:200 pieces/item

Supply Capability: 10,000 pieces/Month

Sea Port:Ningbo Seaport

Terms of Payment:T/T 30% in advance,balance 70% before shipment

Technique:Silica Sol Investment Casting

Gross Weight: 0.171KG

Application Area: Electrical Machinery
Surface treatment: Anti-Rust water
Heat Treatment: Is Fire