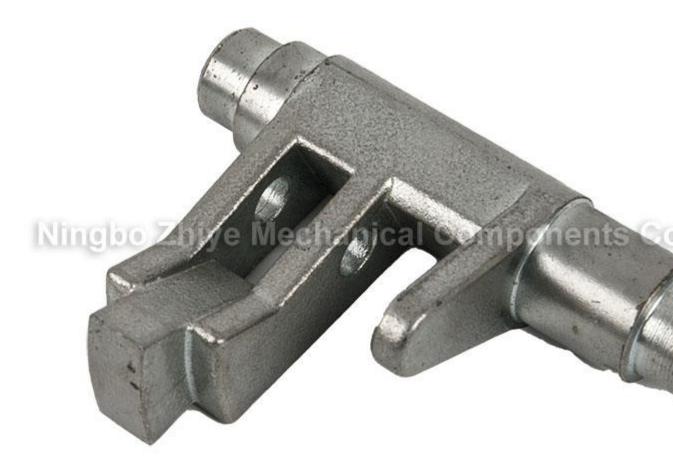

## Carbon Steel Silica Sol Investment Casting Switch Detent

Zhiye Mechanical is a professional leader China Carbon Steel Silica Sol Investment Casting Switch Detent manufacturer with high quality and reasonable price. Welcome to contact us.

## **Product Description**

High quality Carbon Steel Silica Sol Investment Casting Switch Detent can meet many applications, if you need, please get our online timely service about Carbon Steel Silica Sol Investment Casting Switch Detent.

Material:45#

FOB Price:US\$0.5-\$9,999/piece

MOQ:200 pieces/item

Supply Capability: 10,000 pieces/Month

Sea Port:Ningbo Seaport

Terms of Payment:T/T 30% in advance,balance 70% before shipment

Technique:Silica Sol Investment Casting

Gross Weight: 0.171KG

Application Area: Electrical Machinery
Surface treatment: Anti-Rust water
Heat Treatment: Is Fire