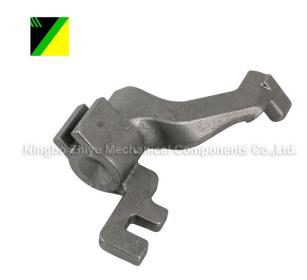

## Carbon Steel Silica Sol Investment Casting Switch Gear

With years of experience in production
Carbon Steel Silica Sol Investment Casting
Switch Gear, Zhiye Mechanical can supply a
wide range of Carbon Steel Silica Sol
Investment Casting Switch Gear. High
quality Carbon Steel Silica Sol Investment
Casting Switch Gear can meet many
applications, if you need, please get our
online timely service about Carbon Steel
Silica Sol Investment Casting Switch Gear.

## **Product Description**

Zhiye Mechanical is a Carbon Steel Silica Sol Investment Casting Switch Gear manufacturer and supplier in China. We have many years of experience the production of Carbon Steel Silica Sol Investment Casting Switch Gear.

Material:ZG310-570

FOB Price: US\$0.5-\$9,999/piece

MOQ:200 pieces/item

Supply Capability: 10,000 pieces/Month

Sea Port:Ningbo Seaport

Terms of Payment: T/T 30% in advance, balance 70% before shipment

Technique:Silica Sol Investment Casting

Gross Weight: 0.362KG

Application Area: Automobile

Surface treatment: Anti-Rust Water

Heat Treatment: Normalizing