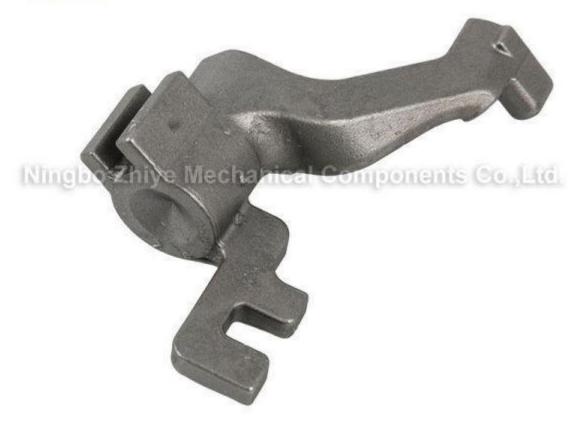

## Carbon Steel Silica Sol Investment Casting Switch Gear

With years of experience in production
Carbon Steel Silica Sol Investment Casting
Switch Gear, Zhiye Mechanical can supply a
wide range of Carbon Steel Silica Sol
Investment Casting Switch Gear. High
quality Carbon Steel Silica Sol Investment
Casting Switch Gear can meet many
applications, if you need, please get our
online timely service about Carbon Steel
Silica Sol Investment Casting Switch Gear.

## **Product Description**

Zhiye Mechanical is a Carbon Steel Silica Sol Investment Casting Switch Gear manufacturer and supplier in China. We have many years of experience the production of Carbon Steel Silica Sol Investment Casting Switch Gear.

Material:ZG310-570

FOB Price: US\$0.5-\$9,999/piece

MOQ:200 pieces/item

Supply Capability: 10,000 pieces/Month

Sea Port:Ningbo Seaport

Terms of Payment: T/T 30% in advance, balance 70% before shipment

Technique:Silica Sol Investment Casting

Gross Weight: 0.362KG

Application Area: Automobile

Surface treatment: Anti-Rust Water

Heat Treatment: Normalizing