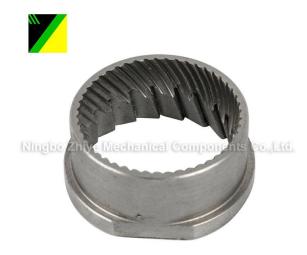

## Stainless Steel Silica Sol Investment Casting Blade Cover

Zhiye Mechanical as a professional Stainless Steel Silica Sol Investment Casting Blade Cover manufacturer, you can rest assured to buy Stainless Steel Silica Sol Investment Casting Blade Cover from our factory and we will offer you the best after-sale service and timely delivery.

## **Product Description**

Wholesale Stainless Steel Silica Sol Investment Casting Blade Cover made in China. Zhiye Mechanical is Stainless Steel Silica Sol Investment Casting Blade Cover manufacturer and supplier in China.

Material:40Cr13

FOB Price: US\$0.5-\$9,999/piece

MOQ:200 pieces/item

Supply Capability: 10,000 pieces/Month

Sea Port:Ningbo Seaport

Terms of Payment: T/T 30% in advance, balance 70% before shipment

Technique:Silica Sol Investment Casting

Gross Weight: 0.108KG

Application Area:Food Machinery Surface treatment:Anti-Rust water Heat Treatment:Annealing