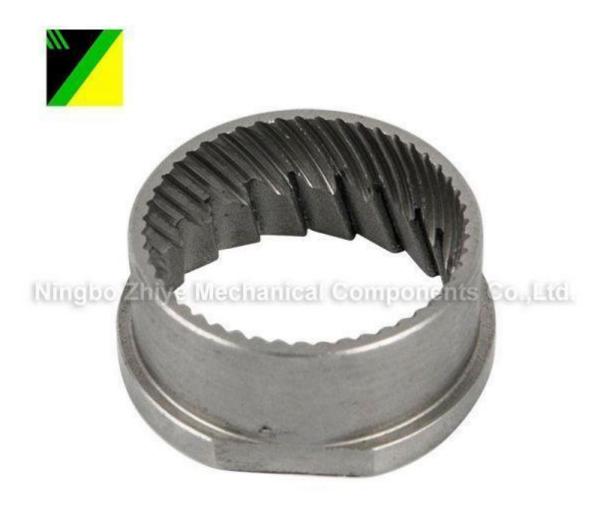

## Stainless Steel Silica Sol Investment Casting Blade Cover

Zhiye Mechanical as a professional Stainless Steel Silica Sol Investment Casting Blade Cover manufacturer, you can rest assured to buy Stainless Steel Silica Sol Investment Casting Blade Cover from our factory and we will offer you the best after-sale service and timely delivery.

## **Product Description**

Wholesale Stainless Steel Silica Sol Investment Casting Blade Cover made in China. Zhiye Mechanical is Stainless Steel Silica Sol Investment Casting Blade Cover manufacturer and supplier in China.

Material:40Cr13

FOB Price: US\$0.5-\$9,999/piece

MOQ:200 pieces/item

Supply Capability: 10,000 pieces/Month

Sea Port:Ningbo Seaport

Terms of Payment: T/T 30% in advance, balance 70% before shipment

Technique:Silica Sol Investment Casting

Gross Weight: 0.108KG

Application Area:Food Machinery Surface treatment:Anti-Rust water Heat Treatment:Annealing