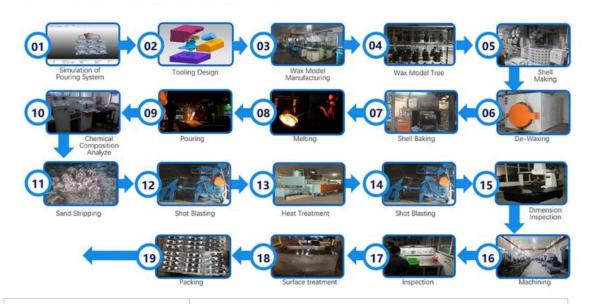

## **Production Process of Silica Sol Casting**

**Process** 

Silica sol Casting (Green Wax)

| Mold                          | General Aluminum Mold & Steel Mold                                                                                              |
|-------------------------------|---------------------------------------------------------------------------------------------------------------------------------|
| Mold Material                 | Middle Temperature Wax                                                                                                          |
| Mold Shell                    | Silica sol, Mullite Sand, Zircon Sand                                                                                           |
| Technology Characteristics    | Suitable for producing small parts. Better precision. Better surface roughness. Can large extent reduce machining.              |
| Tolerance Range               | CT5 to CT6                                                                                                                      |
| Single Weight                 | 0.01kgs to 30kgs                                                                                                                |
| Surface Roughness             | RA6.3                                                                                                                           |
| Casting Material Type         | Carbon Steel, Alloy Steel, Stainless Steel, Ductile Iron.                                                                       |
| Common Material Specification | GB, ASTM,SAE,AISI,DIN,BS,JIS,NF,EN,AAR,ISO                                                                                      |
| Product application field     | Automobile, Engineering Machinery, Railway, Marine,<br>Agricultural<br>Machinery, Mining and other industrial fields            |
| Advantages& disadvantages     | Environmental protection, surface roughness is better than RA6.3, but the price is 1.0-2.0 yuan /KG higher than sodium silicate |